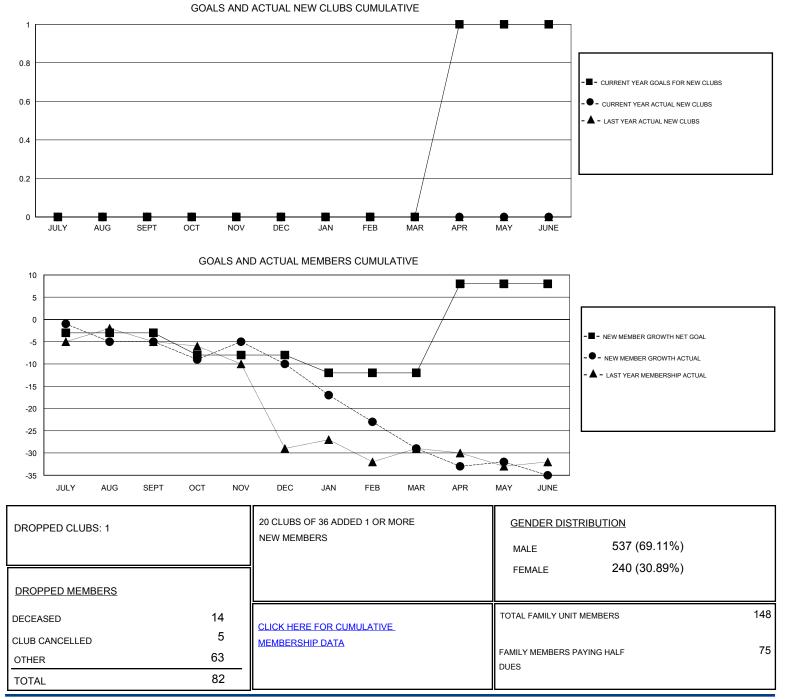

## LOCATION VIRGINIA

| Clubs                 |               |           |               | Members               |                                                                |                                                              |                                                    |
|-----------------------|---------------|-----------|---------------|-----------------------|----------------------------------------------------------------|--------------------------------------------------------------|----------------------------------------------------|
| RESULTS FOR 2016-2017 |               |           |               | RESULTS FOR 2016-2017 |                                                                |                                                              |                                                    |
| QUARTER               | NEW CLUB GOAL | NEW CLUBS | DROPPED CLUBS | QUARTER               | NEW MEMBER GROWTH<br>NET GOAL (not reinstated<br>or transfers) | NEW MEMBER<br>GROWTH ACTUAL (not<br>reinstated or transfers) | DROPPED<br>MEMBERS ACTUAL<br>(including transfers) |
| JULY/AUG/SEPT         | 0             | 0         | 0             | JULY/AUG/SEPT         | -3                                                             | 10                                                           | 15                                                 |
| OCT/NOV/DEC           | 0             | 0         | 1             | OCT/NOV/DEC           | -5                                                             | 16                                                           | 21                                                 |
| JAN/FEB/MAR           | 0             | 0         | 0             | JAN/FEB/MAR           | -4                                                             | 5                                                            | 24                                                 |
| APR/MAY/JUNE          | 1             | 0         | 0             | APR/MAY/JUNE          | 20                                                             | 16                                                           | 22                                                 |